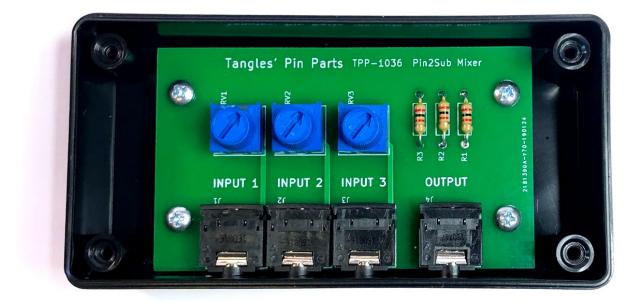

## Level Adjustment

Owners may adjust individual subwoofer balance with the three level controls located inside the Pin2Sub Mixer. (This would not typically be necessary however)

Pin 2 Sub Mixer has 3 inputs and one (mixed) output.

Connect up to three machines to a single Powered Sub

Pin2Sub Mixer is supplied with a 3m AUX cable

There are 3 level controls inside the Pin2Sub mixer if individual balance is required