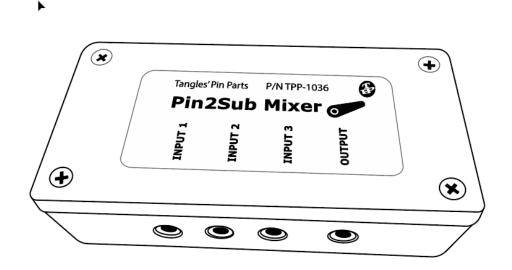

## Level Adjustment

Owners may adjust individual subwoofer balance with the three level controls located inside the Pin2Sub Mixer. (This would not typically be necessary however)

Pin 2 Sub Mixer has 3 inputs and one (mixed) output.