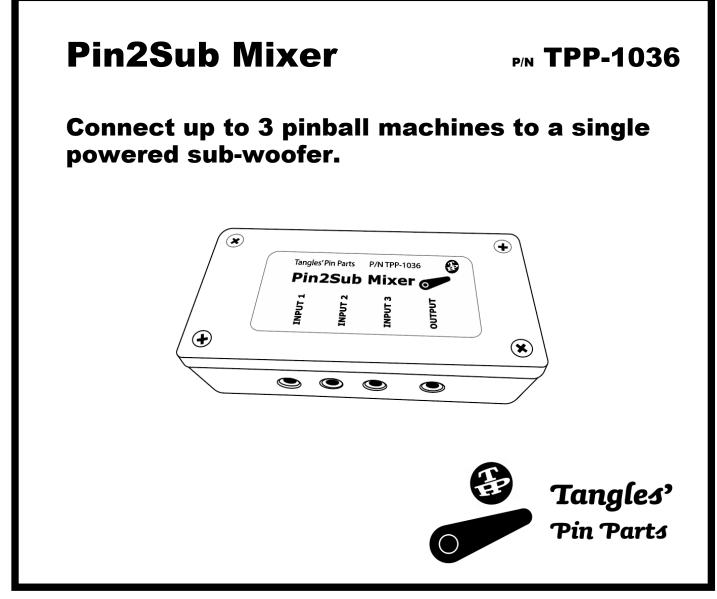

## **Product Manual**

For use with the TPP-1035 Pin2Sub Universal Isolated subwoofer adapter

The Tangles TPP-1036 Pin2Sub Mixer allows up to three pinball machines to share a single powered subwoofer. You can even play machines individually or together.

## Level Adjustment

Owners may adjust individual subwoofer balance with the three level controls located inside the Pin2Sub Mixer. (This would not typically be necessary however)

Pin 2 Sub Mixer has 3 inputs and one (mixed) output.