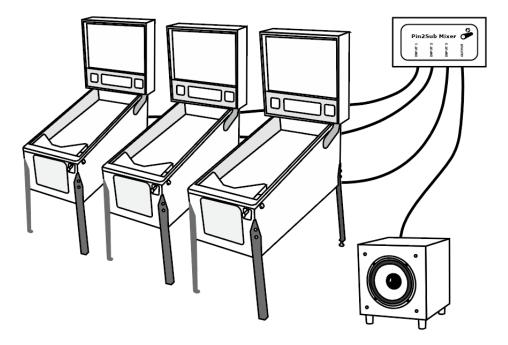

## Installation

Installation could not be simpler, simply locate the Pin2Sub mixer on top or behind your sub-woofer. Connect the mixer to the subwoofer using the supplied cable. Plug up to 3 pinball machines with Tangles' Pin2Sub TPP-1035 adapters into the mixer.

Connect up to three machines to a single Powered Sub

Pin2Sub Mixer is supplied with a 3m AUX cable

There are 3 level controls inside the Pin2Sub mixer if individual balance is required